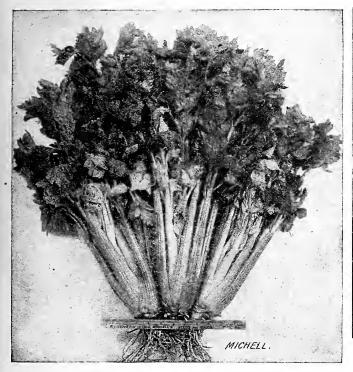

makes also an ideal place for forcing them in.

Strong Roots, until stock is exhausted, usually April 1st. 6oc. per doz.; per 100, \$4.00; \$30.00 per 1000. Seed.

#### **CAULIFLOWER, Michell's Snowstorm**

Cauliflower is an important crop with the market 'gardener and on that account we are extremely critical about the quality of the seed.

Michell's Snowstorm produces colossal heads of the purest white, averaging often 10 inches in diameter, particularly desirable for its extreme earliness; may be used either under glass or outdoors. This cauliflower seed we sell to the most critical market gardeners who refuse to use any other. (Large pkt., 20c.). Trade pkt., 40c.; \$1.25 per ¼ oz.; oz., \$4.00; \$14.00 per ¼ lb.

All prices subject to change

### Michell's Vegetable Seed Specialties



#### Celery-Easy Blanching

#### **CELERY—" Easy Blanching"**

This variety, without exception, is probably the most important Celery introduction in recent years. The bunch, shown above, was grown from our seed by a market gardener in Collingdale, Delaware Co., Pa., and sent to us October 2, 1917, at which time the three stalks weighed 13½ lbs. and measured 18 inches through in breadth and 18 inches tall. This is a remarkable growth, although its entire planting averages the same. It can easy be figured, that the plants attain an enormous size, considering that they had fully 30 days more, in which to grow. The outer stalks are green, while the inner ones are white, with yellow leaf tips. A valuable variety for use prior to Thanksgiving day. It has sweet, nutty flavor and is neither str